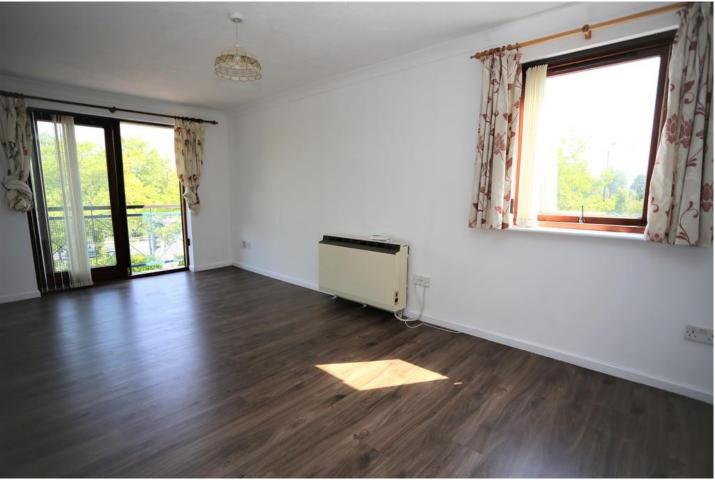

#### LIVING ROOM

18' 2" x 9' 9" (5.56m x 2.99m)

Wood effect flooring and sliding doors opening to the balcony, as the property as at the end of the block it benefits from the additional window in the living room.