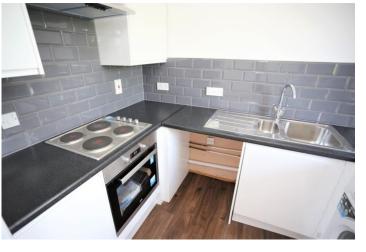

#### **KITCHEN**

6' 1" x 8' 3" (1.86m x 2.54m)

Fridge/freezer and washing machine included