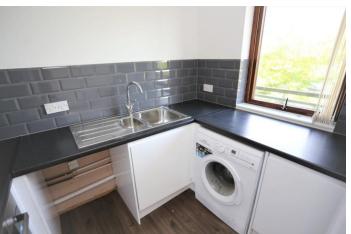

#### **KITCHEN**

6' 1" x 8' 3" (1.86m x 2.54m)

Fridge/freezer and washing machine included