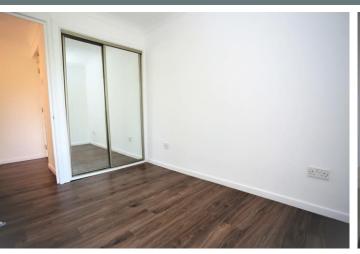

#### **BEDROOM TWO**

7' 1" x 9' 4" (2.16m x 2.86m)

Built in double mirrored wardrobe