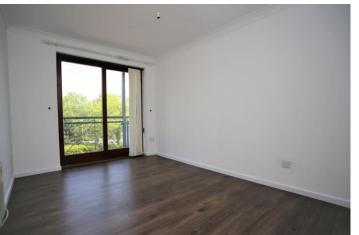

#### LIVING ROOM

18' 2" x 9' 9" (5.56m x 2.99m)

Wood effect flooring and sliding doors opening to the balcony, as the property as at the end of the block it benefits from the additional window in the living room.

#### **BEDROOM ONE**

12' 4" x 8' 4" (3.78m x 2.56m)

Built in double mirrored wardrobes and sliding doors opening to the balcony