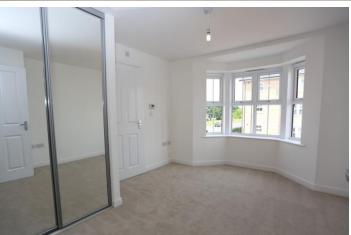

## MASTER BEDROOM

12' 5" x 10' 8" (3.78m x 3.25m)

Bay window with fitted blinds to the side aspect, mirror fronted fitted wardrobes, radiator. Door leading to: