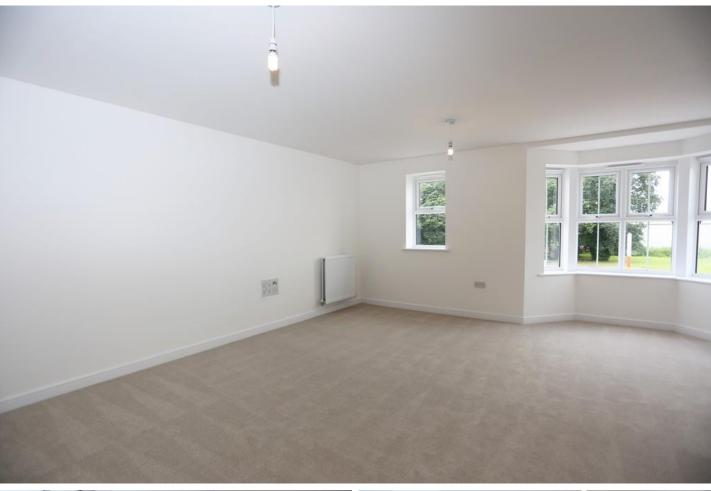

#### LIVING ROOM/DINING AREA

17' 11" x 15' 6" (5.46m x 4.72m)

Light and spacious living and dining area. Carpeted throughout. TV and aerial point. Bay window with fitted blinds.