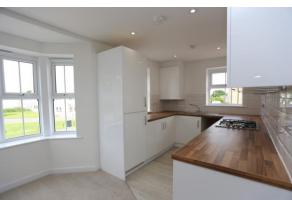

#### KITCHEN AREA

8' 6" x 7' 0" (2.59m x 2.13m)

With integrated fridge/freezer, integrated washing machine and dishwasher. Oven with Gas hob and extractor over. White gloss cabinets with wood effect work surfaces. Windows to the front and side aspects with fitted blinds.