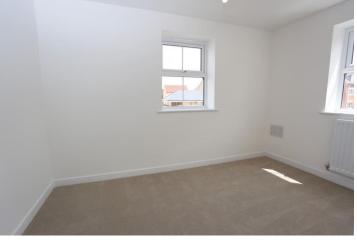

## BEDROOM 2

11' 7" x 7' 8" (3.53m x 2.34m)

Windows to the side and rear aspects with fitted blinds, radiator, carpeted throughout..