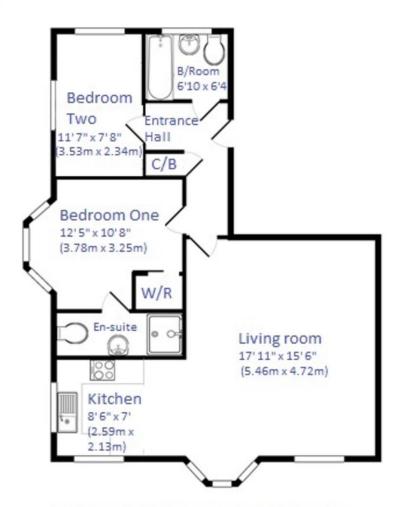

#### ENTRANCE HALL WITH DOOR TO:

#### LIVING ROOM/DINING AREA

17' 11" x 15' 6" (5.46m x 4.72m)

Light and spacious living and dining area. Carpeted throughout. TV and aerial point. Bay window with fitted blinds.

#### KITCHEN AREA

8' 6" x 7' 0" (2.59m x 2.13m)

With integrated fridge/freezer, integrated washing machine and dishwasher. Oven with Gas hob and extractor over. White gloss cabinets with wood effect work surfaces. Windows to the front and side aspects with fitted blinds.

## MASTER BEDROOM

12' 5" x 10' 8" (3.78m x 3.25m)

Bay window with fitted blinds to the side aspect, mirror fronted fitted wardrobes, radiator. Door leading to:

#### **ENSUITE**

Comprising of low-level W/C, hand wash basin and walk in shower with chrome fittings. Window, Part tiled throughout.

## BEDROOM 2

11' 7" x 7' 8" (3.53m x 2.34m)

Windows to the side and rear aspects with fitted blinds, radiator, carpeted throughout..

# **BATHROOM**

6' 10" x 6' 4" (2.08m x 1.93m)

Bathroom suite with low level W/C, hand wash basin, bath with shower over and part tiled throughout, window to side aspect