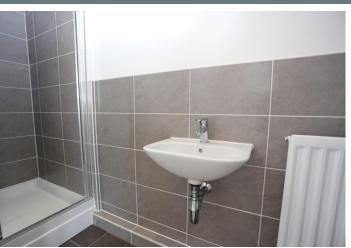

#### **ENSUITE**

Comprising of low-level W/C, hand wash basin and walk in shower with chrome fittings. Window, Part tiled throughout.