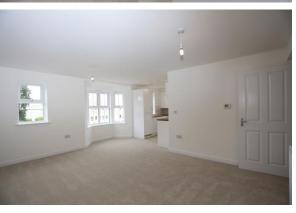

#### LIVING ROOM/DINING AREA

17' 11" x 15' 6" (5.46m x 4.72m)

Light and spacious living and dining area. Carpeted throughout. TV and aerial point. Bay window with fitted blinds.