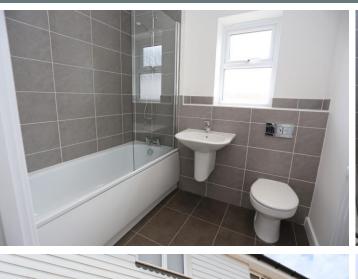

# **BATHROOM**

6' 10" x 6' 4" (2.08m x 1.93m)

Bathroom suite with low level W/C, hand wash basin, bath with shower over and part tiled throughout, window to side aspect